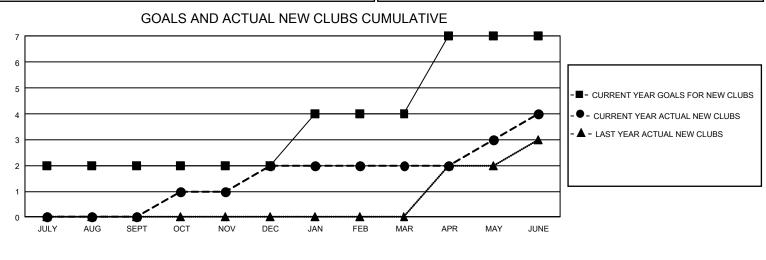

## GAT MONTHLY MEMBERSHIP PROGRESS REPORT

GMT Constitutional Area 4, Group K

REPORT DOES NOT INCLUDE CLUBS IN UNDISTRICTED AREAS.

| Clubs                 |               |           |               | Members               |                         |                         |                                                    |
|-----------------------|---------------|-----------|---------------|-----------------------|-------------------------|-------------------------|----------------------------------------------------|
| RESULTS FOR 2023-2024 |               |           |               | RESULTS FOR 2023-2024 |                         |                         |                                                    |
| QUARTER               | NEW CLUB GOAL | NEW CLUBS | DROPPED CLUBS |                       | MBER GROWTH NET<br>GOAL | MEMBER GROWTH<br>ACTUAL | DROPPED MEMBERS<br>ACTUAL (including<br>transfers) |
| JULY/AUG/SEPT         | - 6           | 0         | 0             | JULY/AUG/SEPT         | 17                      | 60                      | 61                                                 |
| OCT/NOV/DEC           | 0             | 2         | 6             | OCT/NOV/DEC           | 15                      | 100                     | 217                                                |
| JAN/FEB/MAR           | 6             | 0         | 1             | JAN/FEB/MAR           | 23                      | 90                      | 59                                                 |
| APR/MAY/JUNE          | 9             | 2         | 2             | APR/MAY/JUNE          | 25                      | 132                     | 127                                                |