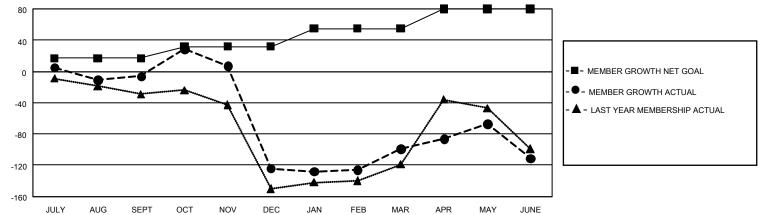

## GAT MONTHLY MEMBERSHIP PROGRESS REPORT

GMT Constitutional Area 4, Group K

REPORT DOES NOT INCLUDE CLUBS IN UNDISTRICTED AREAS.

| Clubs                 |               |           |               | Members               |                         |                         |                                                    |
|-----------------------|---------------|-----------|---------------|-----------------------|-------------------------|-------------------------|----------------------------------------------------|
| RESULTS FOR 2023-2024 |               |           |               | RESULTS FOR 2023-2024 |                         |                         |                                                    |
| QUARTER               | NEW CLUB GOAL | NEW CLUBS | DROPPED CLUBS |                       | MBER GROWTH NET<br>GOAL | MEMBER GROWTH<br>ACTUAL | DROPPED MEMBERS<br>ACTUAL (including<br>transfers) |
| JULY/AUG/SEPT         | - 6           | 0         | 0             | JULY/AUG/SEPT         | 17                      | 60                      | 61                                                 |
| OCT/NOV/DEC           | 0             | 2         | 6             | OCT/NOV/DEC           | 15                      | 100                     | 217                                                |
| JAN/FEB/MAR           | 6             | 0         | 1             | JAN/FEB/MAR           | 23                      | 90                      | 59                                                 |
| APR/MAY/JUNE          | 9             | 2         | 2             | APR/MAY/JUNE          | 25                      | 132                     | 127                                                |